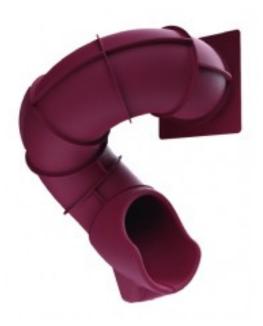

## Description

Spiral Tube Slide for 5 foot deck height elevation. 26" diameter tube size. Entrance Panel dimension 36.25 x 36.25 68" diameter footprint for spiral. OPTIONAL: Elbow section top (only) may be changed to a CLEAR window top! (Additional)