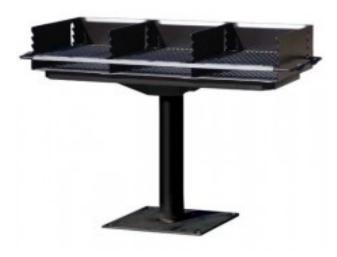

## Surface Mount Triple Outdoor Grill

https://www.dunriteplaygrounds.com/store2/71645-Surface-Mount-Triple-Outdoor-Grill

## **Description**

For maximum cooking space, this grill can't be beat! The triple grill provides over 8 ¼ square feet of cooking area. Adjustable grill height allows moderation of cooking heat. Available in an in-ground or surface mount option.

High-heat black enamel finish
Adjustable grill height
Cool-touch wire spring handles on grill
7 Gauge steel plate construction
Grill swivels 360 degree
Surface mount model has plate with ½? mounting holes