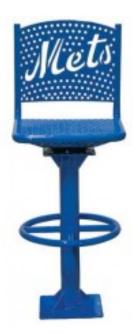

## **Description**

This new seat is tailor made for stadiums with full or centered swivel capacity and any logo manufactured into its back. The bar height chair comes complete with a foot rail and a mounting plate for instal-lation. The thermoplastic coating makes these ideal for either indoor or outdoor placement. Optional arms available.

17½? Wide - 45½? tall

30 5/8? Seat height

11 Gauge perforated metal seat and back

Thermoplastic (shown) or powder coat finish

Foot rail

8? Square base plate with mounting holes

Optional arms

Automatic centering or 360? swivel option