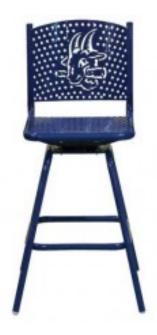

## Description

We make attractive and sturdy swivel seating, but sometimes you need to vary your seating. To that end, we've designed a portable version of our personalized swivel bar chairswith four legs instead of a surface mount base. Give your patrons a great seat anywhere you need to.

17 ½? Wide (armless)/21? wide (with arms) - 44 ¾? tall
30? Seat height
11 Gauge perforated metal seat and back
Thermoplastic (shown) or powder coat finish u Foot rail
Optional arms
Automatic centering or 360? swivel option