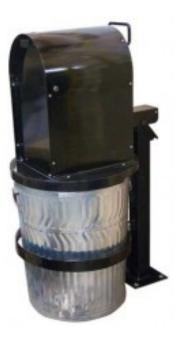

## Description

If you've got raccoons nearby, this is your trash can. The all steel construction includes a galvanized, 32 gallon can that fits into the mechanism. Trash is easily introduced into the can by open-ing the recessed, tilt-back front lid. The entire lid mechanism clamps down on the can and holds it securely in place. When the release latch on the back is triggered, the lid can be swung backward to empty the can. Until then, it will foil any scaven-gers. Its important features are:

All steel construction with polyester powdercoat finish Includes 32 gal. galvanized receptacle as show Frame has four surface mount holes on frame for permanent placement