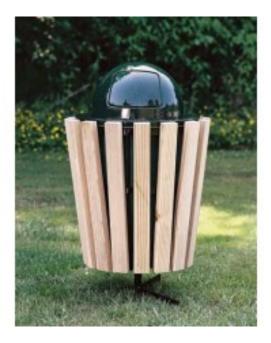

## 22 Gallon Heavy Pine Receptacle

https://www.dunriteplaygrounds.com/store2/71626-22-Gallon-Heavy-Pine-Receptacle

## Description

Our C-16 slatted receptacle is in a 22 gallon size. The black powder coated steel frame is embel-lished with 16 wooden slats. Comes with a liner and a your choice of mount (see below).

Heavy duty pine (shown) or oak slat construction Black powder coated metal frame Includes black plastic liner and B100, B200, B300 mount (B300 shown) Optional 2230DL dome lid (as shown)