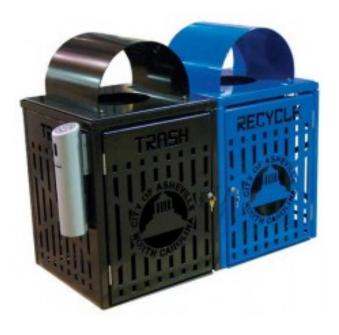

## Description

Here is a receptacle that's perfect for businesses, malls, shopping centers, and municipalities. The receptacles have space on each door for any logo to be manufactured into the steel. The arch lids keep rain out of the liner, and the locked doors allow easy access for emptying.

TWO units shown! Includes square plastic liner and arch lids as shown Your choice of keyed, Allen wrench, or nut locks on door 11 Gauge steel Thermoplastic finish Each bin clearly marked for trash or recycling Optional Dog Waste Bag Dispenser and Smoker's Outpost (shown) Leveler mounts included