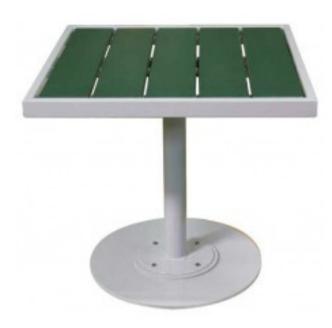

## 32 inch square Plastic Slat Pedestal Table 40 inch high

https://www.dunriteplaygrounds.com/store2/71621-32-inch-square-Plastic-Slat-Pedestal-Table-40-inch-high

## **Product Image**

## **Description**

Our plastic slat patio tables are an upscale solution for tables that need to be attractive and durable in an outdoors setting. 5½? re-cycled plastic slats sit in a metal frame while the pedestal bases give the table a height of 30or 40 inches.

Powder coated 1?x 2?tubular steel frame Heavyweight steel base 3? Tubular legs 5½? Plastic lumber slats A wide variety of available colors Regular or bar height