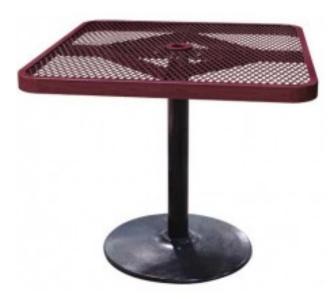

## 36 inch Square Expanded Metal Pedestal Table 40 inch high

https://www.dunriteplaygrounds.com/store2/71615-36-inch-Square-Expanded-Metal-Pedestal-Table-40-inch-high

## **Description**

The 36? square pedestal is also available in the ex-panded metal style. This size is the perfect addition for patios, pavilions, and other outdoor venues. As with all of our pedestal tables, it comes in heights of 30? and 40? and our C-1 and C-2 chairs match these to perfection.

Expanded metal top - 36" x 36"
9 Gauge steel construction
Thermoplastic finish
Cast-iron pedestal base - 30" or 40" high
134" Umbrella hole