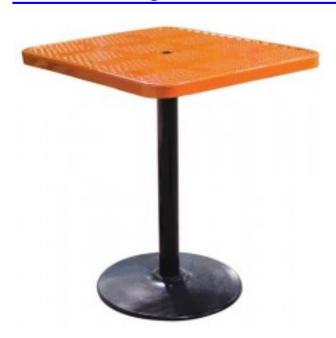

## 36 inch Square Perforated Pedestal Table 40 inch high

https://www.dunriteplaygrounds.com/store2/71613-36-inch-Square-Perforated-Pedestal-Table-40-inch-high\_

## **Description**

Also new this year is our line of square top tables in the 36? models. This table is available in all 16 colors of weatherproof thermoplastic. Two heights are available: 30? high for our C-1 chairs and 40" high for our C-2 bar height chairs.

Perforated metal top - 36" x 36"
11 Gauge steel construction
Thermoplastic finish
Cast-iron pedestal base - 30" or 40" high
134" Umbrella hole