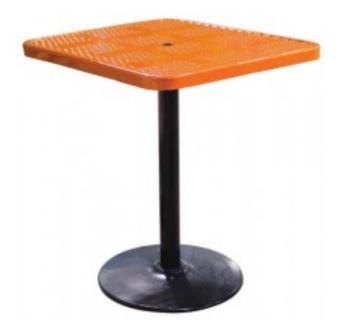

## 36 inch Square Perforated Pedestal Table 30 inch high

https://www.dunriteplaygrounds.com/store2/71612-36-inch-Square-Perforated-Pedestal-Table-30-inch-high

## Description

Also new this year is our line of square top tables in the 36? models. This table is available in all 16 colors of weatherproof thermoplastic. Two heights are available: 30? high for our C-1 chairs and 40" high for our C-2 bar height chairs.

Perforated metal top - 36" x 36" 11 Gauge steel construction Thermoplastic finish Cast-iron pedestal base - 30" or 40" high 1¾" Umbrella hole