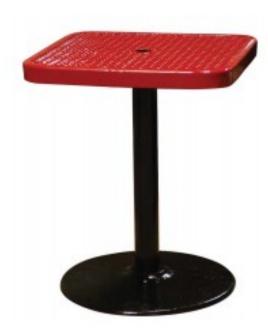

## 24 inch SquareExpanded Metal Pedestal Table 30 inch high

https://www.dunriteplaygrounds.com/store2/71610-24-inch-SquareExpanded-Metal-Pedestal-Table-30-inch-high

## **Description**

The 24? square expanded pedestal is the second in our new line in this size option. Available in a table height (30?) or bar height (40?) model that matches our C-1 chairs and C-2 bar height chairs. Available in 16 different colors.

Expanded metal top - 24" x 24"
9 Gauge steel construction
Thermoplastic finish
Cast-iron pedestal base - 30" or 40" high
134" Umbrella hole