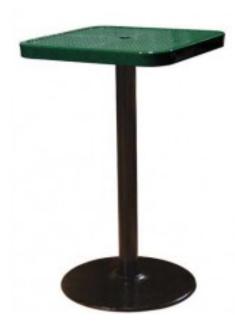

## 24 inch Square Perforated Pedestal Table 30 inch high

https://www.dunriteplaygrounds.com/store2/71608-24-inch-Square-Perforated-Pedestal-Table-30-inch-high\_

## **Description**

We've expanded our line of pedestal tables to include square top models. The 24? versions are perfect for seating one or two people. Two heights are available: 30? high for our C-1 chairs and 40? high for our C-2 bar height chairs.

Perforated metal top - 24" x 24"
11 Gauge steel construction
Thermoplastic finish
Cast-iron pedestal base - 30" or 40" high
1 3/4" Umbrella hole