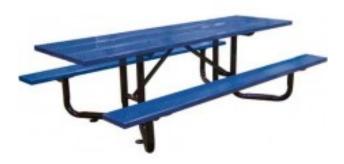

## **Description**

10 Foot Picnic Table

The 8 ft. steel plank ADA table's leg structure has been given our innovative Y-Base leg design that makes it ADA compliant while maintaining full seating down both sides of the table.

Y-Base leg design allows full seating at table length while maintaining ADA compliance Moisture and insect proof - no wood is used in the table No paint to fade, flake or replace

11 Gauge perforated metal seats and top

Black powder coated galvanized steel 2 3/8? tubular legs

Polyester powdercoat finish - your choice of six colors for the seats and planks