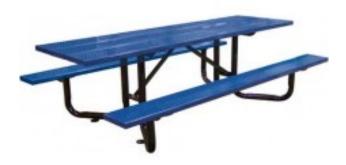

## **Product Image**

## **Description**

The 8 ft. steel plank ADA table's leg structure has been given our innovative Y-Base leg design that makes it ADA compliant while maintaining full seating down both sides of the table.

Y-Base leg design allows full seating at table length while maintaining ADA compliance Moisture and insect proof - no wood is used in the table No paint to fade, flake or replace

11 Gauge perforated metal seats and top

Black powder coated galvanized steel 2 3/8? tubular legs

Polyester powdercoat finish - your choice of six colors for the seats and planks