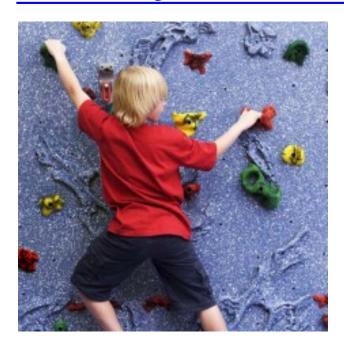

## **Description**

This "Magnetic Traverse Wall" combines 3D rock-like features and the great learning options available with a magnet-accepting climbing wall. The rock-like features enhance the climbing experience, while the metallic properties of the surface enable the us