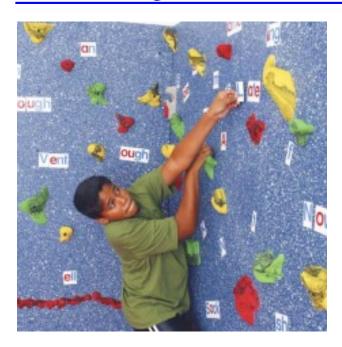

## **Product Image**

## **Description**

It's all in the name with the Magna® Climbing Wall. This "magnetic climbing wall" lets you place, remove and arrange magnets while you climb. It's a truly interactive experience! Play climbing wall games and mark routes. Learn math fact or spelling words