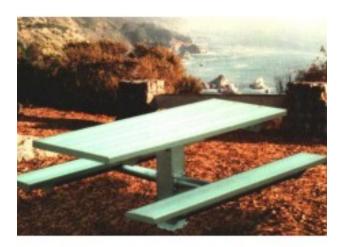

## 6SPTCVP Rectangular Vinyl Plastisol Picnic Table with 6 inch post

https://www.dunriteplaygrounds.com/store2/71141-6SPTCVP-Rectangular-Vinyl-Plastisol-Picnic-Table-with-6-inch-square-frame-Black-Powder-Coated-Frame

## **Product Image**

## **Description**

The SPT model is structurally very strong with a center post made of 6 inch square tube. The main seat arms are 3 1/2 inch O.D. pipe and seat and top supports are 2 3/8 inch O.D. pipe. Frame is hot dip Galvanized after fabrication for best protection. Sup