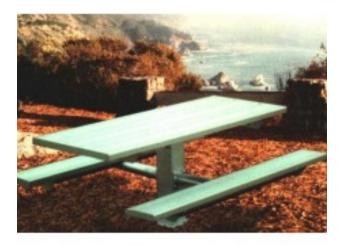

## 6SPTCRRP Rectangular Table Recycled Planking with 6 inch square post

https://www.dunriteplaygrounds.com/store2/71140-6SPTCRRP-Rectangular-Picnic-Table-Recycled-Planking-with-6-inch-square-frame\_ Black-Powder-Coated-Frame\_

## Product Image

## **Description**

The SPT model is structurally very strong with a center post made of 6 inch square tube. The main seat arms are 3 1/2 inch O.D. pipe and seat and top supports are 2 3/8 inch O.D. pipe. Frame is hot dip Galvanized after fabrication for best protection. Sup