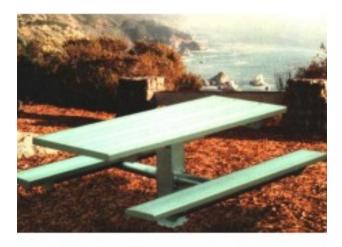

## 6SPTCA Rectangular Table Aluminum Plank with 6 inch square post

https://www.dunriteplaygrounds.com/store2/71138-6SPTCA-Rectangular-Picnic-Table-Aluminum-Plank-with-6-inch-square-frame-Black-Powder-Coated-Frame\_

## Product Image

## Description

The SPT model is structurally very strong with a center post made of 6 inch square tube. The main seat arms are 3 1/2 inch O.D. pipe and seat and top supports are 2 3/8 inch O.D. pipe. Frame is hot dip Galvanized after fabrication for best protection. Sup