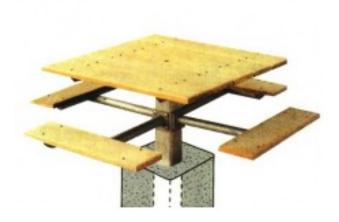

## Description

Single Post Square Table has a vandal-resistant design. Center post is made of 6 inch square tube which makes this unit extra heavy-duty. The seat arms are 3 1/2 inch O.D. pipe. The entire frame is hot-dip Galvanized after fabrication for long life. Suppo