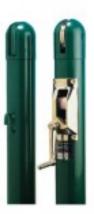

## **Description**

Designed to meet the demanding specs of the North American market. Constructed from 3" round tubular steel with integral lacing bars. Polyester powder coated. Complete with brass winder. Ground sleeves not included. Quick Start - 36" above ground height.

Shorter posts for beginning tennis players.

Special Warranty:1 Year Unit:PR Shipment Type:Small Pack