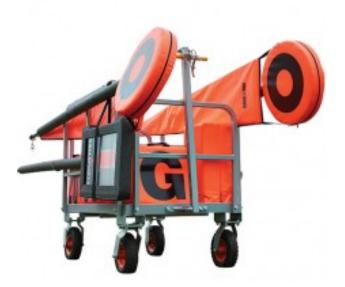

## Football Field Equipment Cart \$899.99

https://www.dunriteplaygrounds.com/store2/70333-Football-Field-Equipment-Cart

## Description

- Heavy duty cart designed to easily transport football sideline equipment
- J-Hooks and strap to carry down marker and chain set
- Steel frame with sturdy expanded metal deck to prevent standing water
- Sized right to carry pylons, sideline markers and goal post pads
- Maneuvers easily with semi-pheumatic casters and pull handle
- Equipped with optional use towing attachment
- Dimensions: 47"L x 33"W x 37"H 120 lbs.