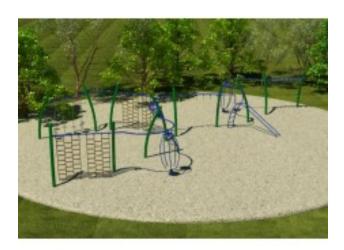

## Active Playground Equipment Model PA5-27593

https://www.dunriteplaygrounds.com/store2/70-PA5-27593-Active-Playground-Equipment-Series-Model-PA5-27593

## **Description**

Active Play Series Model PA5-27593

This model has color options! Visit our COLORS page for information.

PRICING NOTE: Some items have a "\$0.00" price displayed on the product page. This isn't to annoy you or make things intentionally difficult. With some products there are multiple options and configuration choices available, not to mention custom solutions. Creating an account on our site does not make the price appear. Please call or email us with details about your project. We will work with you to find the correct solution and best pricing.