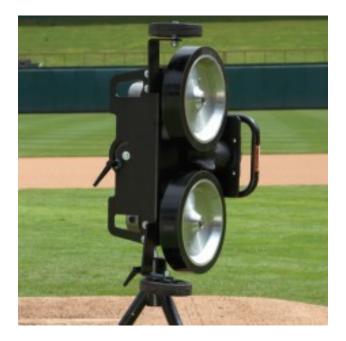

## Elite 2 Wheel Pitching Machine Baseball \$3,299.99

https://www.dunriteplaygrounds.com/store2/66320-Elite-2-Wheel-Pitching-Machine-Baseball

## **Description**

- Throws curves, fastballs, sliders, sinkers and knuckleball
- · Can throw pop-ups as well as grounders
- Pitch speed between 30 102 mph
- · Urethane wheels eliminate air pressure problems
- Attached wheels for easy transport
- Best suited to throw dimple balls
- Weight: 95 lbs.