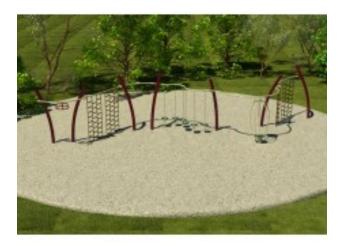

## Active Playground Equipment Model PA5-27482-1

https://www.dunriteplaygrounds.com/store2/66-PA5-27482-1-Active-Playground-Equipment-Series-Model-PA5-27482-1

## **Product Image**

## **Description**

Active Play Series Model PA5-27482-1

This model has color options! Visit our COLORS page for information.

PRICING NOTE: Some items have a "\$0.00" price displayed on the product page. This isn't to annoy you or make things intentionally difficult. With some products there are multiple options and configuration choices available, not to mention custom solutions. Creating an account on our site does not make the price appear. Please call or email us with details about your project. We will work with you to find the correct solution and best pricing.