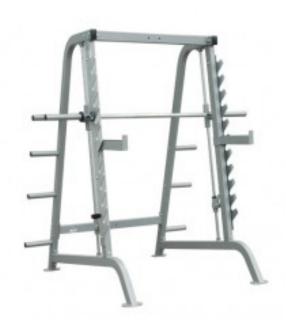

## **Description**

- · Constructed of 2" X 3" heavy wall steel tubing
- 7L 700 lb capacity bar rotates on precision roller bearings
- Bar uses precision linear bearings to glide friction free on 1" solid case hardened rods
- Solid steel peg and hook safety catch system with separate adjustable safety stops spaced every 7 inches
- Includes 8 weight storage horns
- 84"H x 71.5"W x 68"D 310 lbs.