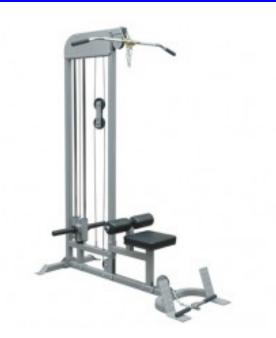

## Plate Loaded Lat Pulldown Low Row Combo \$1,299.99

https://www.dunriteplaygrounds.com/store2/64461-Plate-Loaded-Lat-Pulldown-Low-Row-Combo

## Description

- Constructed of 2" square heavy wall steel tubing
- · Includes rowing attachment, 20" bar and 48" lat bar
- Equipped with height adjustable seat and knee rollers
- Pad is constructed of 2.5" high-density foam with 40 oz. Black marine grade vinyl
- 86"H x 30"W x 65"L 185 lbs.