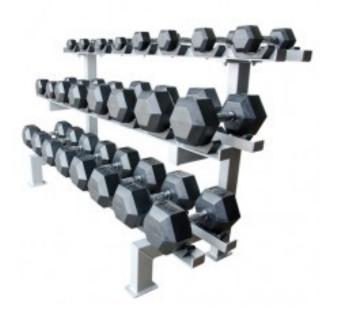

## Product Image

## **Description**

These adjustable dumbbell racks will accommodate an inside handle length between 4-1/2" and 5-3/8". Each level is adjustable and is furnished with high-impact polyethylene cradles. 2" x 3" 11 gauge steel construction with durable, black powder coat finish. Dumbbells not included.

Durable all steel construction w/polyethylene cradle.

Accommodates inside handle length between 4-1/2 inch and 5-3/8 inch .

Special Warranty:1 Year Unit:EA Shipment Type:LTL Carrier