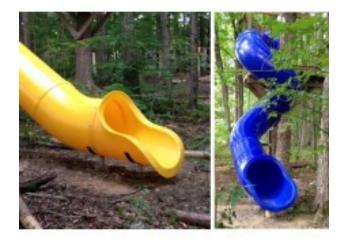

## Flanged Tube Slide Exit \$461.00

https://www.dunriteplaygrounds.com/store2/64076-Flanged-Tube-Exit

## Description

4" overlapping bell, for 30" diameter tubes, 39" length, 45 pounds

It is our goal to provide the finest playground components. Our extensive knowledge of the industry is your assurance that you will receive quality playground components.