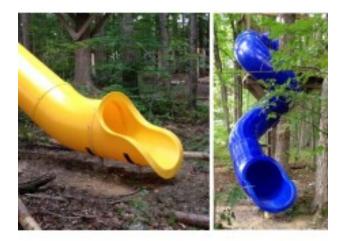

## 30 inch Full Tube Slide for 8 Foot Deck Height 96 inch \$7,075.00

https://www.dunriteplaygrounds.com/store2/64070-30-inch-Full-Tube-Assembly-96-inch

## **Description**

Tube Slides are fun! Slide for 8 foot deck available in 24" and 30" diameters. Are you looking for and 8 ft tube slide (long) or a 16 foot slide for an 8 foot deck?

Molded in bell joints allow for connections for additional length or use with elbow.

Replacement for 40008108XX and 50008108XX, Straight Tube Slide for 8 foot deck height 30 inch diameter

Replacement for 50608108CX, 30 inch diameter Straight Tube Slide for 8 foot deck