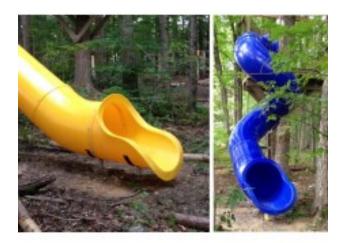

## 30 inch Full Tube Slide Assembly 84 inch \$6,697.00

https://www.dunriteplaygrounds.com/store2/64069-30-inch-Full-Tube-Assembly-84-inch

## Description

Tube Slides are fun! 7 foot deck slide, available in 24" and 30" diameters. Molded in bell joints allow for connections for additional length or use with elbows. 30" Tube Slide Spiral Includes: Panel, Straight Tube, 90° Elbows, Hardware

Replacement for 40008107xx and 50008107xx, Straight Tube Slide 30 inch diameter 84 inch deck height

Replacement for 50608107CX, 30 inch Diameter x 84 inch Deck height straight tube slide.