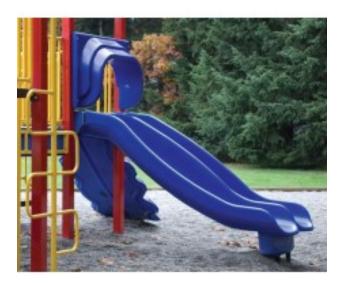

## 4 foot Deck Height Triple Rail Wave Slide \$907.00

https://www.dunriteplaygrounds.com/store2/64055-4-foot-Deck-Triple-Rail-Wave-Slide

## **Description**

4 foot Deck Triple Rail Wave Slide

Are you looking for an 8 foot slide (long) for a 4 foot deck, or a slide that goes on an 8 foot high deck (around 16' long)?

It is our goal to provide the finest playground components.