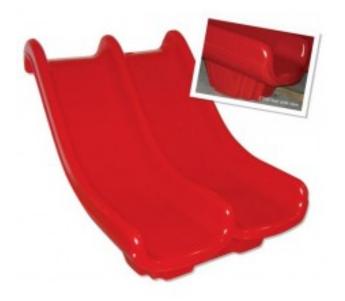

## 3 foot Deck Height Triple Rail Slide with foot \$779.00

https://www.dunriteplaygrounds.com/store2/64053-3-foot-Deck-Triple-Rail-Slide-with-foot

## Description

3 foot Deck Triple Rail Slide with foot

It is our goal to provide the finest playground components. Our extensive knowledge of the industry is your assurance that you will receive quality playground components. 10 (ten) year limited manufacturer's warranty