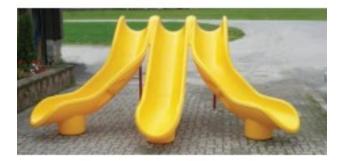

## Starglide slide 8 Foot Deck Triple Bed Slide VeerL STR VeerR \$9,494.00

https://www.dunriteplaygrounds.com/store2/64041-Starglide-8-foot-Triple-Bed-Slide-Veer-Left-Straight-Veer-Right

## **Description**

Slide for 8 foot deck. The possibilities are out of this world when it comes to the options you have available to create our Sectional Slide combination which works for your design! Mix and match parts. Entry hood and exit/runout equal 36? (.9 m)deck height.