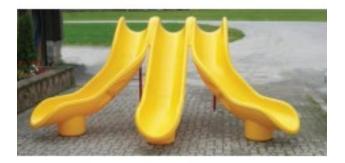

## 7 Foot Deck Starglide Slide Triple Bed Slide VeerL STR VeerR \$8,007.00

https://www.dunriteplaygrounds.com/store2/64039-Starglide-7-foot-Triple-Bed-Slide-Veer-Left-Straight-Veer-Right

## **Product Image**

## **Description**

7 foot deck slide. The possibilities are out of this world when it comes to the options you have available to create our Sectional Slide combination which works for your design! Mix and match parts. Entry hood and exit/runout equal 36? (.9 m)deck height.