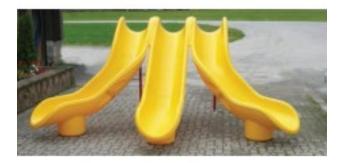

## 6 Foot Deck Starglide Slide Triple Bed Veer Left Straight Veer Right \$7,475.00

https://www.dunriteplaygrounds.com/store2/64037-Starglide-6-foot-Triple-Bed-Slide-Veer-Left-Straight-Veer-Right

## Description

Slide for 6 foot deck 12 foot playground slide

Are you looking for a slide for a 12 foot deck height (24 foot long) or a 12 foot slide (12' long) for a 6 foot deck height?

The possibilities are out of this world when it comes to the options!

Replacement for A480278XX,72 inch deck height Tri Chute Slide Split for 3.5x46.5 inch System

Replacement for TAD04909XX,6 Foot Deck Height Split Tri Chute for 3.5x48 system Slide

Replacement for TEX04308XX, Slide - 72 inch Deck Split Tri-Chute for Expedition Series