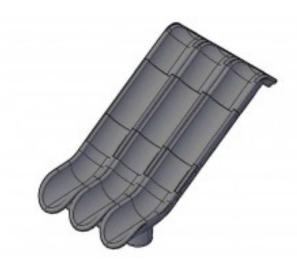

## 6 Foot Deck Starglide Slide Triple Bed Straight Straight \$7,475.00

https://www.dunriteplaygrounds.com/store2/64036-Starglide-6-foot-Triple-Bed-Slide-Straight-Straight-Straight

## **Description**

Slide for 6 foot deck 12 foot playground slide

Are you looking for a slide for a 12 foot deck height (24 foot long) or a 12 foot slide (12' long) for a 6 foot deck height?

The possibilities are out of this world when it comes to the options!

Replacement for ASM14994443726131, 72 inch deck Tri Chute Slide Split for 3.5 inch x 48 inch-SM

Replacement for ASM1499XX, 72 inch deck Tri Chute Slide Split for 3.5 inch x 48 inch-SM

Replacement for A480278XX,72 inch deck height Tri Chute Slide Split for 3.5x46.5 inch System

## <u>DunRite Playgrounds</u> www.dunriteplaygrounds.com sales@dunriteplaygrounds.com

Telephone: (888) 882 - 1929 Email: sales@dunriteplaygrounds.com

Replacement for TAD04908XX,6 Foot Deck Height Straight Tri Chute Slide

Replacement for TEX04922XX, Slide - 72 inch Deck Straight Tri Chute for Expedition Series