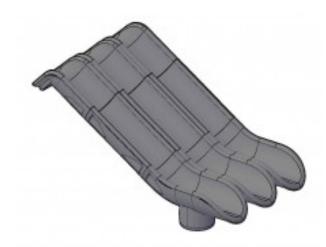

## **Product Image**

## **Description**

Replacement for TAD04906XX,5 Foot Deck Height Straight Tri Chute Slide

Replacement for TEX04918XX, Slide - 60 inch Deck Straight Tri Chute for Expedition Series