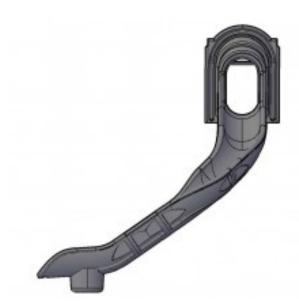

## **Description**

Slide for 8 foot deck. The possibilities are out of this world when it comes to the options you have available to create our Sectional Slide combination which works for your design! Mix and match parts. Entry hood and exit/runout equal 36? (.9 m)deck height.

Replacement for SGS-8RT, Star Gate Sectional Slide for 8 foot deck height Right Turn

Replacement for ASM1174XX,Right Turn Chute slide 8 foot deck height Adventure Playground SM