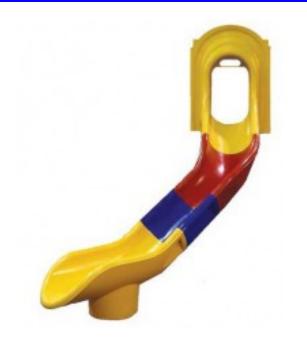

## Starglide Slide for 8 foot Deck Height Veer Right \$3,610.00

https://www.dunriteplaygrounds.com/store2/64022-Starglide-8-foot-Veer-Right

## Description

Slide for 8 foot deck. The possibilities are out of this world when it comes to the options you have available to create our Sectional Slide combination which works for your design! Mix and match parts. Entry hood and exit/runout equal 36? (.9 m)deck height.