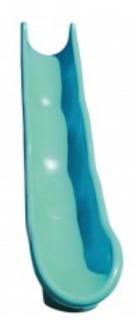

## **Description**

Slide for 8 foot deck. The possibilities are out of this world when it comes to the options you have available to create our Sectional Slide combination which works for your design! Mix and match parts. Entry hood and exit/runout equal 36? (.9 m)deck height.

Replacement for CSS-8Wave, Chute Slide for 8 Foot Deck Height Sectional Wave.

Replacement for CSS-8Wave2, Chute Slide for 8 foot Deck Height Sectional Wave Slide