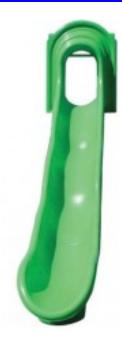

## Starglide Slide for 8 foot Deck Height Wave \$3,610.00

https://www.dunriteplaygrounds.com/store2/64016-Starglide-8-foot-Wave

## Description

Slide for 8 foot deck. The possibilities are out of this world when it comes to the options you have available to create our Sectional Slide combination which works for your design! Mix and match parts. Entry hood and exit/runout equal 36? (.9 m)deck height.

Replacement for SGS-8WAVE and SGS-8Wave2, 8 foot Deck Height Star Gate Sectional Wave Slide.