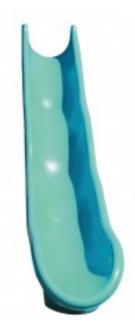

## Starglide Slide for 8 foot Deck Height Open Entrance Straight \$3,340.00

https://www.dunriteplaygrounds.com/store2/64015-Starglide-Open-Entrance-8-foot-Straight

## Description

Slide for 8 foot deck. The possibilities are out of this world when it comes to the options you have available to create our Sectional Slide combination which works for your design! Mix and match parts. Entry hood and exit/runout equal 36? (.9 m)deck height.