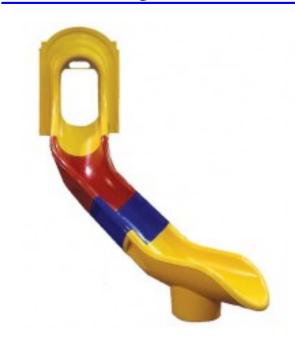

## 7 Foot Deck Height Starglide Slide Veer Left \$3,121.00

https://www.dunriteplaygrounds.com/store2/63998-Starglide-7-foot-Veer-Left

## **Description**

7 foot deck slide. The possibilities are out of this world when it comes to the options you have available to create our Sectional Slide combination which works for your design! Mix and match parts. Entry hood and exit/runout equal 36? (.9 m)deck height.