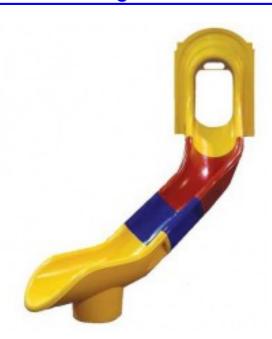

## 6 foot Deck Height Starglide Slide Veer Right \$2,946.00

https://www.dunriteplaygrounds.com/store2/63992-Starglide-6-foot-Veer-Right

## **Description**

Slide for 6 foot deck 12 foot playground slide

Are you looking for a slide for a 12 foot deck height (24 foot long) or a 12 foot slide (12' long) for a 6 foot deck height?

The possibilities are out of this world when it comes to the options!