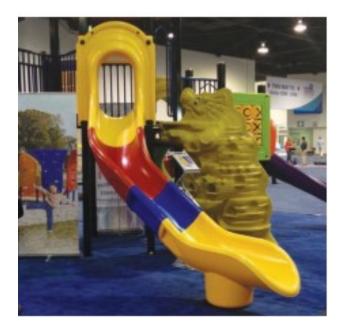

## 6 foot Deck Height Starglide Slide Open Entrance Veer Left \$2,675.00

https://www.dunriteplaygrounds.com/store2/63991-Starglide-Open-Entrance-6-foot-Veer-Left

## Description

Slide for 6 foot deck 12 foot playground slide

Are you looking for a slide for a 12 foot deck height (24 foot long) or a 12 foot slide (12' long) for a 6 foot deck height?

The possibilities are out of this world when it comes to the options!

Replacement for CSS-6LV, 6 Foot Deck Height Chute Slide Sectional Left Veer