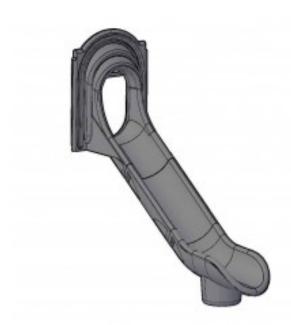

## 5 foot Deck Height Starglide Slide Straight \$2,304.00

https://www.dunriteplaygrounds.com/store2/63978-Starglide-5-foot-Straight

## **Product Image**