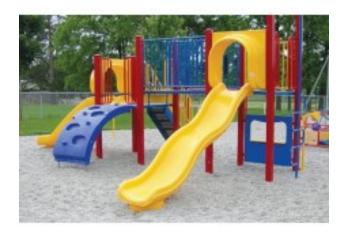

## **Product Image**

## **Description**

Slide for 6 foot deck 12 foot playground slide

Radius bedway. Extra large rounded exit and entrance corners provide added strength and safety. Molded-in foot. Slide deck height stamped into foot for ease of recognition. Available in a variety of colors