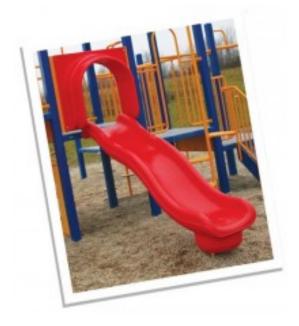

## 4 foot Deck Height Double Wall Wave Slide \$692.00

https://www.dunriteplaygrounds.com/store2/63971-4-foot-Double-Wall-Wave-Slide

## Description

Radius bedway. Extra large rounded exit and entrance corners provide added strength and safety.Molded-in foot.Slide deck height stamped into foot for ease of recognition.Available in a variety of colors. 48" deck height, 24" width, 17" bedway width,